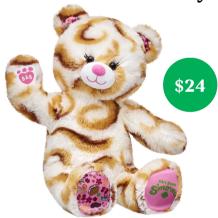

## Build your Girl Scout Bear as Unique as YOU ARE!

**Pastel Swirl Kitty** 

**GS** Trefoil Bear

GS Samoa Bear

GS S'Mores Bear

GS Adventureful Bear

GS Thin Mints Bear

Pink Marshmallow
Pawlette