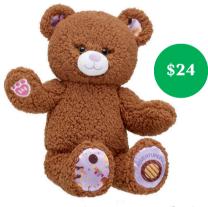

## Build your Girl Scout Bear as Unique as YOU ARE!

**Pastel Swirl Kitty** 

**GS** Trefoil Bear

GS Samoa Bear

GS S'Mores Bear

GS Adventureful Bear

GS Thin Mints Bear

Pink Marshmallow
Pawlette