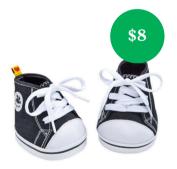

Fuchsia Sparkle HiTop II

**Black Canvas** HiTop

**GS** Trefoil Cookie **Box Wristie** 

Adventureful Cookie Wristie

**GS Thin Mint** Scent

Heartbeat

**GS Daisy Wristie** 

**GS** Brownie Wristie