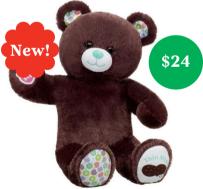

## Build your Girl Scout Bear as Unique as YOU ARE!

**Pastel Swirl Kitty** 

**GS** Trefoil Bear

GS Samoa Bear

GS S'Mores Bear

GS Adventureful Bear

GS Thin Mints Bear

Pink Marshmallow
Pawlette