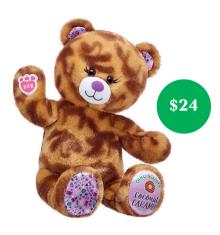

## Build your Girl Scout Bear as Unique as YOU ARE!

**Pastel Swirl Kitty** 

**GS** Trefoil Bear

GS Samoa Bear

GS S'Mores Bear

GS Adventureful Bear

GS Thin Mints Bear

Pink Marshmallow
Pawlette