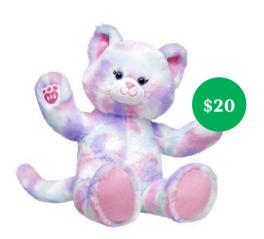

## Build your Girl Scout Bear as Unique as YOU ARE!

**Pastel Swirl Kitty** 

**GS** Trefoil Bear

GS Samoa Bear

GS S'Mores Bear

GS Adventureful Bear

GS Thin Mints Bear

Pink Marshmallow
Pawlette