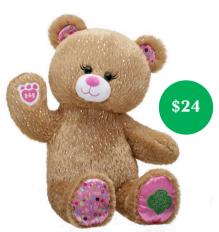

## Build your Girl Scout Bear as Unique as YOU ARE!

**Pastel Swirl Kitty** 

**GS** Trefoil Bear

GS Samoa Bear

GS S'Mores Bear

GS Adventureful Bear

GS Thin Mints Bear

Pink Marshmallow
Pawlette