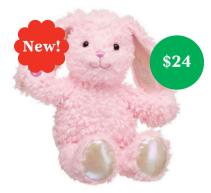

## Build your Girl Scout Bear as Unique as YOU ARE!

**Pastel Swirl Kitty** 

**GS** Trefoil Bear

GS Samoa Bear

GS S'Mores Bear

GS Adventureful Bear

GS Thin Mints Bear

Pink Marshmallow
Pawlette