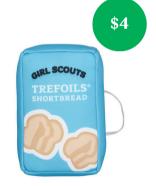

Fuchsia Sparkle HiTop II

**Black Canvas** HiTop

**GS** Trefoil Cookie **Box Wristie** 

Adventureful Cookie Wristie

**GS Thin Mint** Scent

Heartbeat

**GS Daisy Wristie** 

**GS** Brownie Wristie