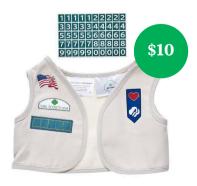

greater los angeles

**GS Cadette Vest** 

\$3

**Rainbow Tutu** 

2pk. Fuchsia Sparkle **Bow** 

**GS** Cookie Sleeper

**Distressed Denim** 

**GS Printed Sleeper** 