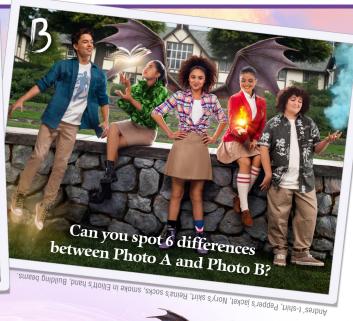

girl scouts

greater los angeles

BATTTOILLEUW IYMEDACAEGAS CWKAGNORYMRF NKOFLARESESC ENLNQPHYXMRS TAFIKESUDAER TRPUTYLUNUKE I L E B Z F M D C O C Y REPIHZRAVBIL D T P D N E I Y G X L F PAEWSAHEPIFZ BMRGJKCVSLCA

WORDSEARCH Can you find all 14 words in the Upside-Down Magic puzzle above?

Nory Flares Reina Pepper Flickers Elliott Wonky Magic Dritten **Flyers** Andres **Fuzzies UDM** 

Sage Academy Fluxers





greater los angeles









power to make fire.





Those with the power to pull things toward them telekinetically.

**FLUXERS** 

Those with the power to turn into animals.



MATCHTHEMAGIC

Each student possesses a magical talent. Trace the magic talent icon to the correct person.



## FLUXER FUN

Because her magic is wonky, Nory can turn into a Dritten (half-dragon, half-kitten). If you were a Fluxer, what animal would you be? Draw it in this space.

**ONLY ON**