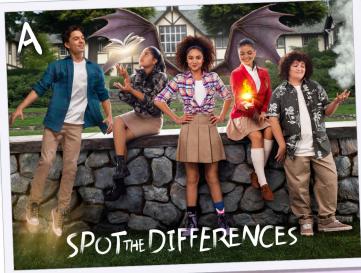

girl scouts

greater los angeles

BATTTOILLEUW IYMEDACAEGAS CWKAGNORYMRF NKOFLARESESC ENLNQPHYXMRS TAFIKESUDAER TRPUTYLUNUKE I L E B Z F M D C O C Y REPIHZRAVBIL D T P D N E I Y G X L F PAEWSAHEPIFZ BMRGJKCVSLCA

WORDSEARCH Can you find all 14 words in the Upside-Down Magic puzzle above?

Nory Flares Reina Pepper Flickers Elliott Wonky Magic Dritten **Flyers** Andres **Fuzzies UDM** 

Sage Academy Fluxers





greater los angeles









power to make fire.





Those with the power to pull things toward them telekinetically.

**FLUXERS** 

Those with the power to turn into animals.



MATCHTHEMAGIC

Each student possesses a magical talent. Trace the magic talent icon to the correct person.



## FLUXER FUN

Because her magic is wonky, Nory can turn into a Dritten (half-dragon, half-kitten). If you were a Fluxer, what animal would you be? Draw it in this space.

**ONLY ON**