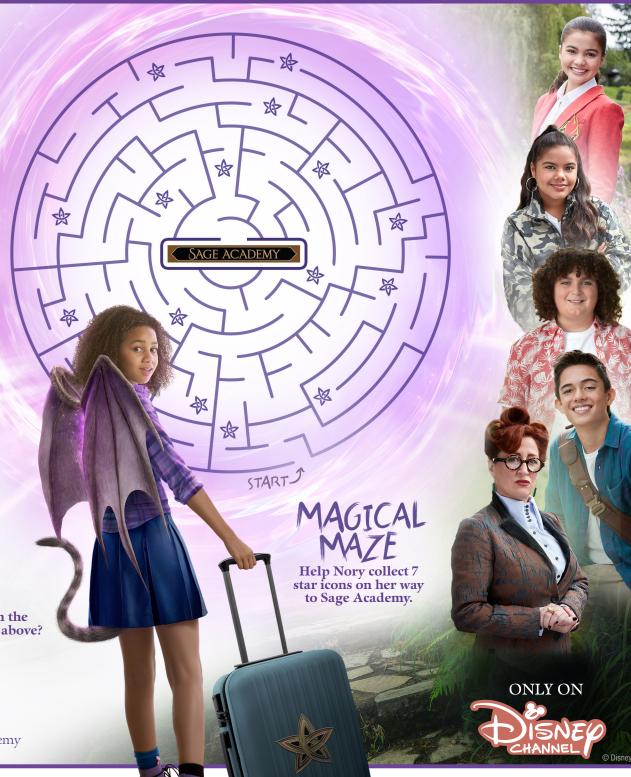

girl scouts

greater los angeles

BATTTOILLEUW IYMEDACAEGAS CWKAGNORYMRF NKOFLARESESC ENLNQPHYXMRS TAFIKESUDAER TRPUTYLUNUKE I L E B Z F M D C O C Y REPIHZRAVBIL D T P D N E I Y G X L F PAEWSAHEPIFZ BMRGJKCVSLCA

WORDSEARCH Can you find all 14 words in the Upside-Down Magic puzzle above?

Nory Flares Reina Pepper Flickers Elliott Wonky Magic Dritten **Flyers** Andres **Fuzzies UDM** 

Sage Academy Fluxers





greater los angeles









power to make fire.





Those with the power to pull things toward them telekinetically.

**FLUXERS** 

Those with the power to turn into animals.



MATCHTHEMAGIC

Each student possesses a magical talent. Trace the magic talent icon to the correct person.



## FLUXER FUN

Because her magic is wonky, Nory can turn into a Dritten (half-dragon, half-kitten). If you were a Fluxer, what animal would you be? Draw it in this space.

**ONLY ON**