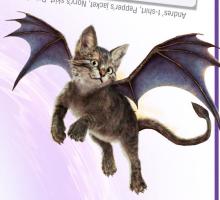

## FLUXER FUN

Because her magic is wonky, Nory can turn into a Dritten (half-dragon, half-kitten). If you were a Fluxer, what animal would you be? Draw it in this space.

**ONLY ON** 