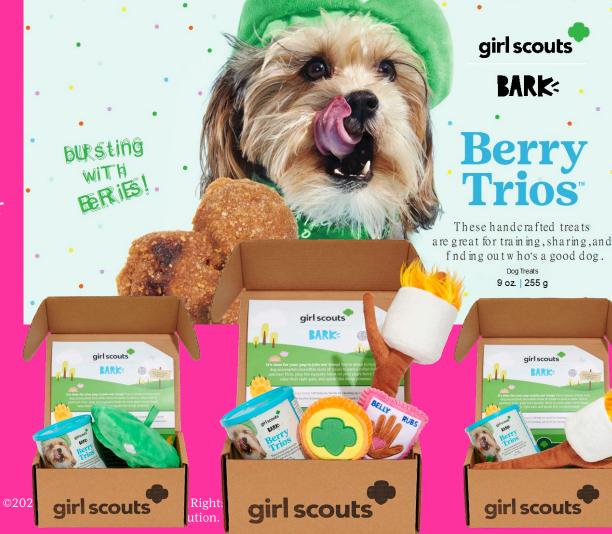

### **BarkBox**

- 3 options
- Online only
- Will appear as an additional storefront for customers
- While supplies last