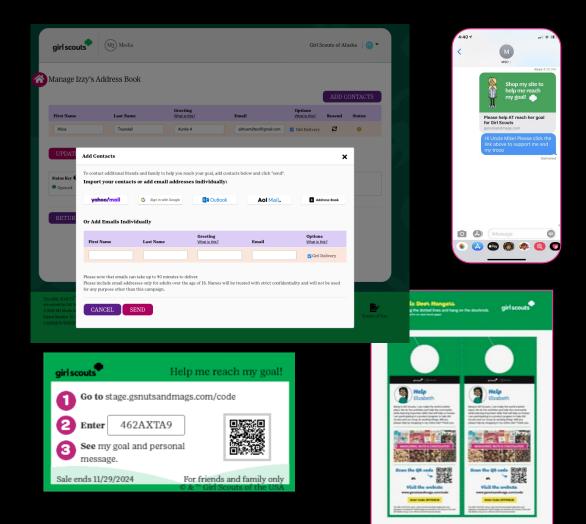

Once you log in, create your avatar and visit the "Parent and Adult Email Campaign" section. Check or enter the email addresses for the Girl Scouts/parents in your troop so they will receive an email with instructions on how to participate.

# PARENT/ADULT EMAIL CAMPAIGN

Email addresses uploaded by council

Edit or enter missing parent/adult emails

Email with instructions on how to participate

RETURN TO DASHBOARD

### Fall Product Home Page - <u>www.girlscoutsla.org/fallproduct</u>

### Access M2OS - www.gsnutsandmags.com/gsgla