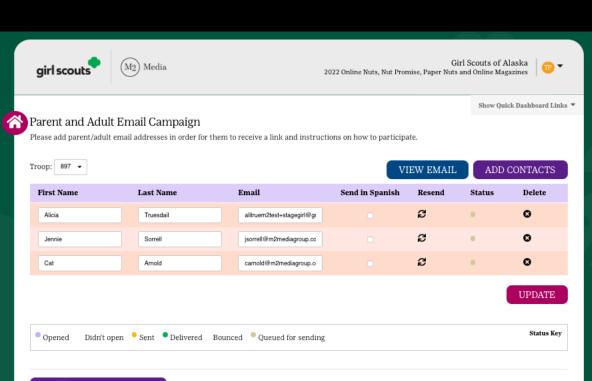

Once you log in, create your avatar and visit the "Parent and Adult Email Campaign" section. Check or enter the email addresses for the Girl Scouts/parents in your troop so they will receive an email with instructions on how to participate.

# PARENT/ADULT EMAIL CAMPAIGN

Email addresses uploaded by council

Edit or enter missing parent/adult emails

Email with instructions on how to participate

RETURN TO DASHBOARD