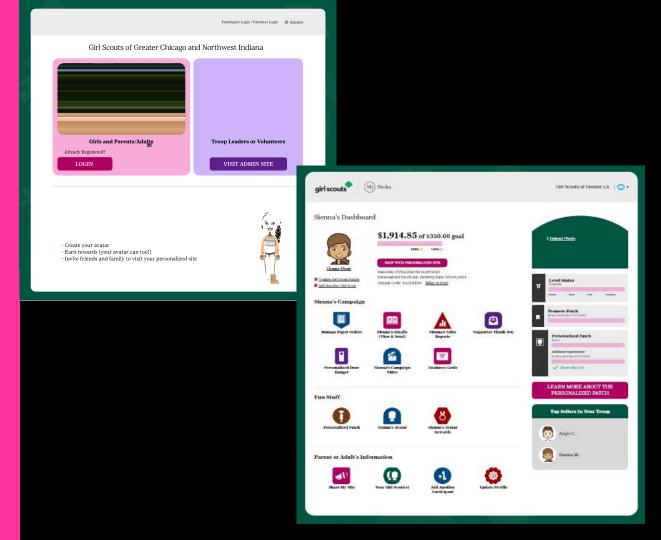

### Girl Scouts of Greater LA

### **Girls and Parents/Adults**

Already Registered?

LOGIN

New User?

CREATE AN ACCOUNT

### **Troop Leaders or Volunteers**

New and returning users

VISIT ADMIN SITE

# Say Thanks!

\$1,914.85 of \$350.00 goal 100% 150% SHOP YOUR PERSONALIZED SITE Change Photo Duration: 07/02/2024 to 11/29/2024 Personalized Patch Est. Delivery Date: 09/04/2024 Details Unique Code: 462AXTA9 What is this? Add Another Girl Scout Sienna's Campaign Ē Supporter Thank You Manage Paper Orders Sienna's Emails Sienna's Sales (View & Send) Reports Supporter Thank You Create a personalized thank you message that will automatically be sent to your supporters after their first purchase. GET STARTED

#### Supporter Thank You

Sienna's Dashboard

Create a personalized thank you message that will automatically be sent to your supporters after their first purchase.