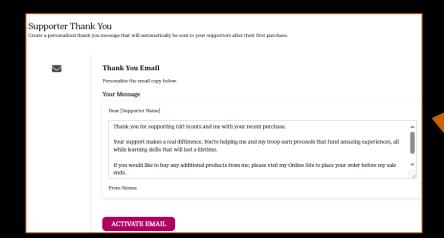

## Say Thanks!

#### Supporter Thank You

Create a personalized thank you message that will automatically be sent to your supporters after their first purchase.

GET STARTED