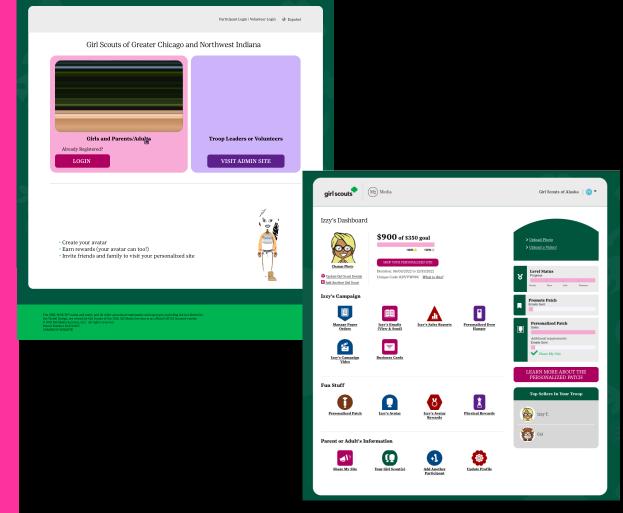

## Access M20S - www.gsnutsandmags.com/gsgla

#### Girl Scouts of Greater LA

New and returning users

VISIT ADMIN SITE

## Online Program

- Mobile optimized! Girl Scouts can do the whole online program from a mobile device.
- Girl Scouts build their personalized avatar.
- Girl Scouts send emails to family and friends to purchase nuts, magazines, and online only products from their online storefront. **One email for all products!**
- Girl Scouts may post their storefront link on private social media accounts.
- Customers select shipment or girl delivery and pay at the time of the order.
- GSGLA will import troops and registered Girl Scouts by Sept. 26.

# GIRL SCOUT'S PLATFORM SET-UP

Preferred Email Address

Confirm Membership

Highlight Girl Scout Goals

Build an Avatar

Include Video

## GIRL SCOUT'S PERSONALIZED **EXPERIENCE**

Design an Avatar

Girl Scouts of Alaska | 000 -

🕜 Update Izzy's Avatar

#### **Build Your Avatar**

Create an avatar that reflects your personality! Creating a avatar will let you earn virtual rewards as you complete the activities and let you into your avatar's room to see your rewards. Get started and earn your first reward!