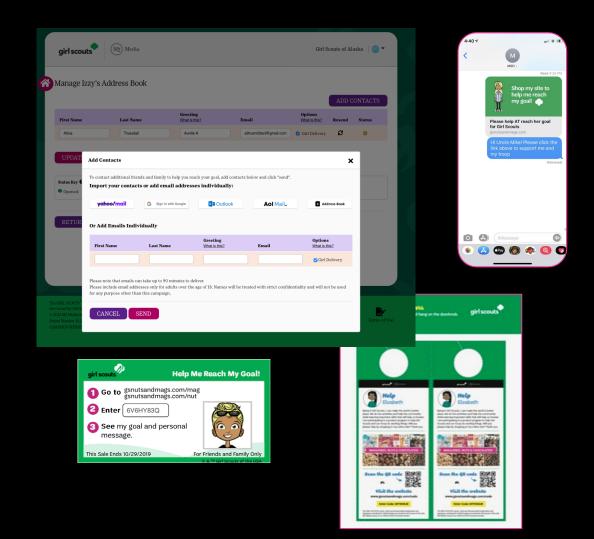

## TOOLS TO RUN A BUSINESS

Send emails

Share My Site with social media and texting

Printable business cards

Door hangers with QR codes

## PARTICIPANT'S DASHBOARD

Additional emails/social media/texts

Girl Scout's avatar room with virtual rewards & troop photo

Manage nut card order entry

Select rewards

Sales reports

The GIRL SCOUTS® name and mark, and all other associated trademarks and logotypes, including but not limited t the Trefoil Design, are owned by Girl Scouts of the USA, M2 Media Services is an official GSUSA licensed vendor. © 2021 M2 Media Services, LLC. All rights reserved. Patent Namiber 10,275,807.