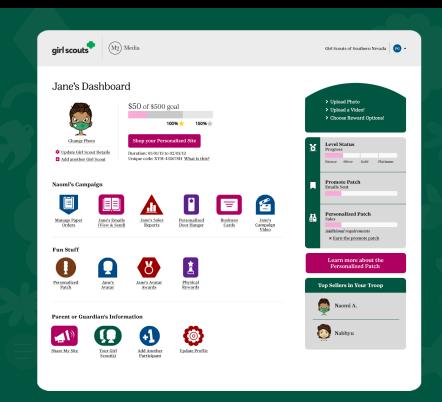

## PARTICIPANT'S DASHBOARD

Additional emails/social media/texts

Girl Scout's avatar room with virtual rewards & troop photo

Manage nut card order entry

Select rewards

Sales reports

The GIRL SCOUTS® name and mark, and all other associated trademarks and logotypes, including but not limited t the Trefoil Design, are owned by Girl Scouts of the USA, M2 Media Services is an official GSUSA licensed vendor. © 2021 M2 Media Services, LLC. All rights reserved. Patent Namiber 10,275,807.

# Sienna's Dashboard \$1,914.85 of \$350.00 goal | 1000 ★ 1500 ★ 1500 ★ 1500 ★ 1500 ★ 1500 ★ 1500 ★ 1500 ★ 1500 ★ 1500 ★ 1500 ★ 1500 ★ 1500 ★ 1500 ★ 1500 ★ 1500 ★ 1500 ★ 1500 ★ 1500 ★ 1500 ★ 1500 ★ 1500 ★ 1500 ★ 1500 ★ 1500 ★ 1500 ★ 1500 ★ 1500 ★ 1500 ★ 1500 ★ 1500 ★ 1500 ★ 1500 ★ 1500 ★ 1500 ★ 1500 ★ 1500 ★ 1500 ★ 1500 ★ 1500 ★ 1500 ★ 1500 ★ 1500 ★ 1500 ★ 1500 ★ 1500 ★ 1500 ★ 1500 ★ 1500 ★ 1500 ★ 1500 ★ 1500 ★ 1500 ★ 1500 ★ 1500 ★ 1500 ★ 1500 ★ 1500 ★ 1500 ★ 1500 ★ 1500 ★ 1500 ★ 1500 ★ 1500 ★ 1500 ★ 1500 ★ 1500 ★ 1500 ★ 1500 ★ 1500 ★ 1500 ★ 1500 ★ 1500 ★ 1500 ★ 1500 ★ 1500 ★ 1500 ★ 1500 ★ 1500 ★ 1500 ★ 1500 ★ 1500 ★ 1500 ★ 1500 ★ 1500 ★ 1500 ★ 1500 ★ 1500 ★ 1500 ★ 1500 ★ 1500 ★ 1500 ★ 1500 ★ 1500 ★ 1500 ★ 1500 ★ 1500 ★ 1500 ★ 1500 ★ 1500 ★ 1500 ★ 1500 ★ 1500 ★ 1500 ★ 1500 ★ 1500 ★ 1500 ★ 1500 ★ 1500 ★ 1500 ★ 1500 ★ 1500 ★ 1500 ★ 1500 ★ 1500 ★ 1500 ★ 1500 ★ 1500 ★ 1500 ★ 1500 ★ 1500 ★ 1500 ★ 1500 ★ 1500 ★ 1500 ★ 1500 ★ 1500 ★ 1500 ★ 1500 ★ 1500 ★ 1500 ★ 1500 ★ 1500 ★ 1500 ★ 1500 ★ 1500 ★ 1500 ★ 1500 ★ 1500 ★ 1500 ★ 1500 ★ 1500 ★ 1500 ★ 1500 ★ 1500 ★ 1500 ★ 1500 ★ 1500 ★ 1500 ★ 1500 ★ 1500 ★ 1500 ★ 1500 ★ 1500 ★ 1500 ★ 1500 ★ 1500 ★ 1500 ★ 1500 ★ 1500 ★ 1500 ★ 1500 ★ 1500 ★ 1500 ★ 1500 ★ 1500 ★ 1500 ★ 1500 ★ 1500 ★ 1500 ★ 1500 ★ 1500 ★ 1500 ★ 1500 ★ 1500 ★ 1500 ★ 1500 ★ 1500 ★ 1500 ★ 1500 ★ 1500 ★ 1500 ★ 1500 ★ 1500 ★ 1500 ★ 1500 ★ 1500 ★ 1500 ★ 1500 ★ 1500 ★ 1500 ★ 1500 ★ 1500 ★ 1500 ★ 1500 ★ 1500 ★ 1500 ★ 1500 ★ 1500 ★ 1500 ★ 1500 ★ 1500 ★ 1500 ★ 1500 ★ 1500 ★ 1500 ★ 1500 ★ 1500 ★ 1500 ★ 1500 ★ 1500 ★ 1500 ★ 1500 ★ 1500 ★ 1500 ★ 1500 ★ 1500 ★ 1500 ★ 1500 ★ 1500 ★ 1500 ★ 1500 ★ 1500 ★ 1500 ★ 1500 ★ 1500 ★ 1500 ★ 1500 ★ 1500 ★ 1500 ★ 1500 ★ 1500 ★ 1500 ★ 1500 ★ 1500 ★ 1500 ★ 1500 ★ 1500 ★ 1500 ★ 1500 ★ 1500 ★ 1500 ★ 1500 ★ 1500 ★ 1500 ★ 1500 ★ 1500 ★ 1500 ★ 1500 ★ 1500 ★ 1500 ★ 1500 ★ 1500 ★ 1500 ★ 1500 ★ 1500 ★ 1500 ★ 1500 ★ 1500 ★ 1500 ★ 1500 ★ 1500 ★ 1500 ★ 1500 ★ 1500 ★ 1500 ★ 1500 ★ 1500 ★ 1500 ★ 1500 ★ 1500 ★ 1500 ★ 1500 ★ 1500 ★ 1500 ★ 1500 ★ 1500 ★ 1500 ★ 1500 ★ 1500 ★ 1500 ★ 1500 ★ 1500 ★ 1500 ★ 1500 ★ 1