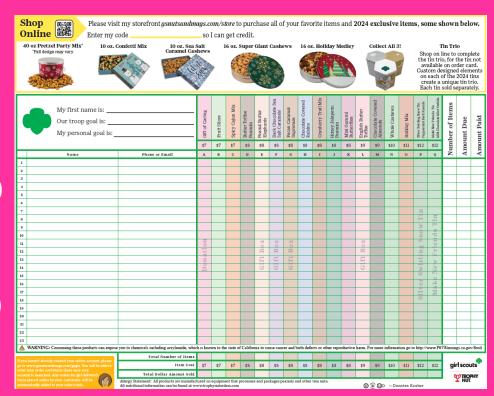

## **Trophy Nut Products**

- 16 products plus Gift of Caring on the order card
- Additional products available online only
- Five price points: \$7, \$8, \$9, \$10 and \$12

Tin Trio Shop on line to complete the fin trio, for the tin not available on order card.

Custom designed elements on each of the 2024 tins create a unique tin trio. Each tin sold separately.

'Pail design may vary

#### Rewards

Nut, magazine, and online only items are unitized:

Any 1 nut item (including GOC) = 1 unit

Any 1 magazine = 2 units

Any 1 online item (except nuts and candy) = 2 units