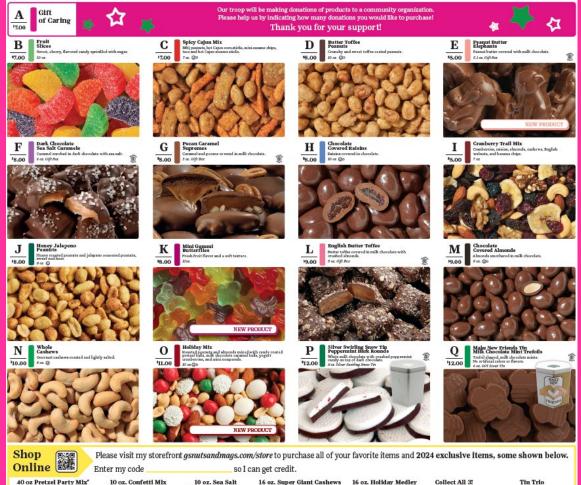

## **Trophy Nut Products**

- 16 products plus Gift of Caring on the order card
- Additional products available online only
- Five price points: \$7, \$8, \$9, \$10 and \$12

Tin Trio Shop on line to complete the fin trio, for the tin not available on order card.

Custom designed elements on each of the 2024 tins create a unique tin trio. Each tin sold separately.

'Pail design may vary

## Fruit Slices

## Spicy Cajun Mix

## Butter Toffee Peanuts

## Peanut Butter Elephants

## Dark Chocolate Sea Salt Caramels

## Pecan Caramel Supremes

## Chocolate Covered Raisins

## Cranberry Trail Mix

## Honey Jalapeno Peanuts

## English Butter Toffee

## Chocolate Covered Almonds

## Whole Cashews

## New Products!

Mini Gummi Butterflies

## Peppermint Bark Rounds Tin

## Milk Chocolate Mint Trefoils

## Gift of Caring (GOC)

- Customers make \$6 donations of nut and candy products
- GOC partners: Food Bank, Operation Gratitude, USO