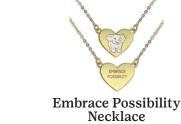

| Units                                    | Girl Rewards                                     |  |
|------------------------------------------|--------------------------------------------------|--|
| 10 Units                                 | Participation Patch                              |  |
| 25 Units                                 | 2024 Patch                                       |  |
| 50 Units                                 | Elephant Charm                                   |  |
| 75 Units                                 | Small Elephant Plush                             |  |
| 100 Units                                | Embrace Possibility Necklace                     |  |
| 125 Units                                | Bluetooth Tower Speaker                          |  |
| 25+, 50+, 75+, 100+, 125+ Units          | Charm (at highest level sold)                    |  |
| 10 Gift of Caring Units                  | Gift of Caring Charm                             |  |
| Send 18+ emails by 10/18/24              | Online Charm                                     |  |
| Troop Rewards                            |                                                  |  |
| Troop PGA (per selling girl) of 55 Units | \$10 per selling girl deposited in Troop Account |  |