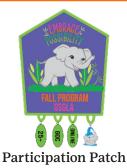

| Units                                    | Girl Rewards                                     |  |
|------------------------------------------|--------------------------------------------------|--|
| 10 Units                                 | Participation Patch                              |  |
| 25 Units                                 | 2024 Patch                                       |  |
| 50 Units                                 | Elephant Charm                                   |  |
| 75 Units                                 | Small Elephant Plush                             |  |
| 100 Units                                | Embrace Possibility Necklace                     |  |
| 125 Units                                | Bluetooth Tower Speaker                          |  |
| 25+, 50+, 75+, 100+, 125+ Units          | Charm (at highest level sold)                    |  |
| 10 Gift of Caring Units                  | Gift of Caring Charm                             |  |
| Send 18+ emails by 10/18/24              | Online Charm                                     |  |
| Troop Rewards                            |                                                  |  |
| Troop PGA (per selling girl) of 55 Units | \$10 per selling girl deposited in Troop Account |  |