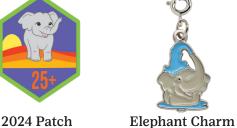

| Units                                    | Girl Rewards                                     |  |
|------------------------------------------|--------------------------------------------------|--|
| 10 Units                                 | Participation Patch                              |  |
| 25 Units                                 | 2024 Patch                                       |  |
| 50 Units                                 | Elephant Charm                                   |  |
| 75 Units                                 | Small Elephant Plush                             |  |
| 100 Units                                | Embrace Possibility Necklace                     |  |
| 125 Units                                | Bluetooth Tower Speaker                          |  |
| 25+, 50+, 75+, 100+, 125+ Units          | Charm (at highest level sold)                    |  |
| 10 Gift of Caring Units                  | Gift of Caring Charm                             |  |
| Send 18+ emails by 10/18/24              | Online Charm                                     |  |
| Troop Rewards                            |                                                  |  |
| Troop PGA (per selling girl) of 55 Units | \$10 per selling girl deposited in Troop Account |  |