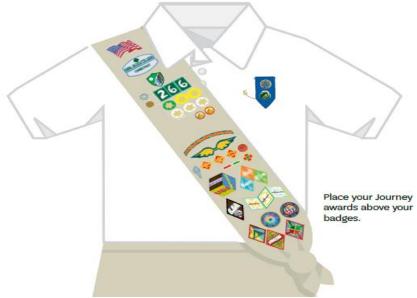

## **Girl Scout CADETTE**

| Khaki Vest                           | \$<br>26.00       |
|--------------------------------------|-------------------|
| Khaki Sash                           | \$<br>9.00        |
| Cadette "c" White Polo               | \$<br>15.00       |
| Cadette Navy Scarf                   | \$<br>12.00       |
| Profiles Scarf Slide                 | \$<br>12.00       |
| Cadette Baseball Cap                 | \$<br>16.00       |
| USA Flag                             | \$<br>2.50        |
| GSGLA Council ID Set                 | \$<br>5.50        |
| <b>Green Troop Numbers</b>           | \$<br>1.75        |
| Troop Crest                          | \$<br>2.00        |
| GS Traditional/Contemporary Pin      | \$<br>2.50        |
| World Trefoil Pin                    | \$<br>2.50        |
| Cadette Navy Insignia Tab            | \$<br>3.25        |
| Membership Star w/ White Disc        | \$<br>1.85        |
| Bridge to Cadette Arc Award          | \$<br>3.00        |
| Cadette Torch Leadership Award       | \$<br>5.00        |
| My Promise, My Faith Pins Year 1-3   | \$<br>4.00        |
| Cadette Journey Summit Award Pin     | \$<br>3.50        |
| Cadette Community Service Bar        | \$<br>4.00        |
| Cadette Service to Girl Scouting Bar | \$<br>4.00        |
| Brownie Wings                        | \$<br>1.75        |
| Cadette Memory Book                  | \$<br>4.95        |
| Skill Building & Progressive Badges  | \$<br>3.00        |
| Skill Building Badge Requirements    | \$<br>2.50        |
| Progressive Badge Requirements       | \$<br>5.00        |
| <b>Cadette Journey Awards</b>        | \$<br>3.00 / 6.00 |
| Cadette Journey LIA Awards           | \$<br>3.00        |
| Cadette Journey Take Action Award    | \$<br>3.00        |
| Cadette Leadership Journey Books     | \$<br>7.00        |