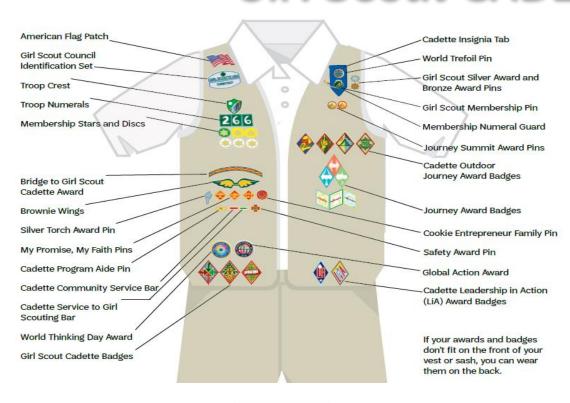

## **Girl Scout CADETTE**

| Khaki Vest                           | \$<br>26.00       |
|--------------------------------------|-------------------|
| Khaki Sash                           | \$<br>9.00        |
| Cadette "c" White Polo               | \$<br>15.00       |
| Cadette Navy Scarf                   | \$<br>12.00       |
| Profiles Scarf Slide                 | \$<br>12.00       |
| Cadette Baseball Cap                 | \$<br>16.00       |
| USA Flag                             | \$<br>2.50        |
| GSGLA Council ID Set                 | \$<br>5.50        |
| <b>Green Troop Numbers</b>           | \$<br>1.75        |
| Troop Crest                          | \$<br>2.00        |
| GS Traditional/Contemporary Pin      | \$<br>2.50        |
| World Trefoil Pin                    | \$<br>2.50        |
| Cadette Navy Insignia Tab            | \$<br>3.25        |
| Membership Star w/ White Disc        | \$<br>1.85        |
| Bridge to Cadette Arc Award          | \$<br>3.00        |
| Cadette Torch Leadership Award       | \$<br>5.00        |
| My Promise, My Faith Pins Year 1-3   | \$<br>4.00        |
| Cadette Journey Summit Award Pin     | \$<br>3.50        |
| Cadette Community Service Bar        | \$<br>4.00        |
| Cadette Service to Girl Scouting Bar | \$<br>4.00        |
| Brownie Wings                        | \$<br>1.75        |
| Cadette Memory Book                  | \$<br>4.95        |
| Skill Building & Progressive Badges  | \$<br>3.00        |
| Skill Building Badge Requirements    | \$<br>2.50        |
| Progressive Badge Requirements       | \$<br>5.00        |
| <b>Cadette Journey Awards</b>        | \$<br>3.00 / 6.00 |
| Cadette Journey LIA Awards           | \$<br>3.00        |
| Cadette Journey Take Action Award    | \$<br>3.00        |
| Cadette Leadership Journey Books     | \$<br>7.00        |