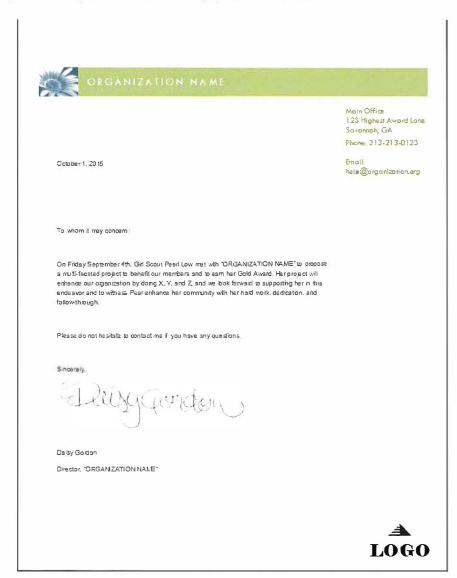

# GUIDELINES: COMMUNITY PARTNER LETTER OF SUPPORT

Please remember that only **TYPED** materials may be submitted. No handwritten content, except for signatures, will be accepted.

A letter of support from the community partner a Girl Scout is working with on her Gold Award project must accompany her Gold Award Proposal. It must be on the community partner's letterhead and should describe the anticipated benefits of your project. The letter should also make it clear that the organization is aware that you are working on your *Gold Award* project. An original hand-written signature must also be on the letter. Below is a good example of a community partner letter.