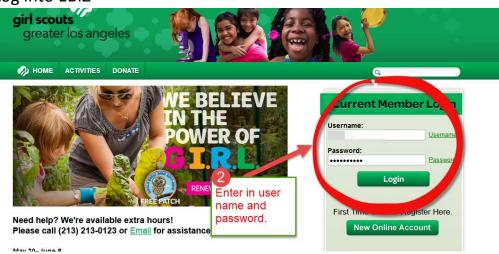

## Change your email address in EBIZ in 4 easy steps!

• Go to <u>www.girlscoutsla.org</u> to access the EBIZ log in page.

Log into EBIZ

- Forgot user name or password? Call or email customer care so we can reset it for you. <u>customercare@girlscoutsla.org</u> or (213) 213-0123.
- Click on edit