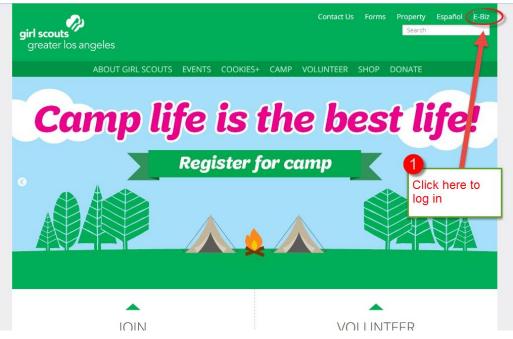

## Change your email address in EBIZ in 4 easy steps!

• Go to <u>www.girlscoutsla.org</u> to access the EBIZ log in page.

Log into EBIZ

- Forgot user name or password? Call or email customer care so we can reset it for you. <u>customercare@girlscoutsla.org</u> or (213) 213-0123.
- Click on edit