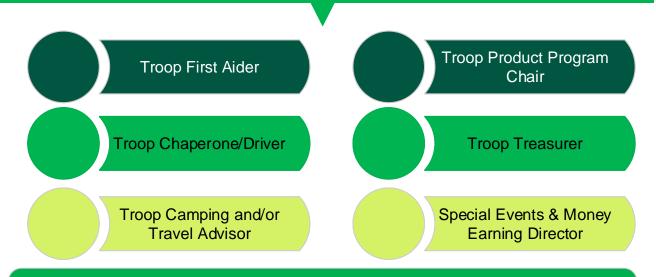

Additional training may be needed based on girls planned activities. These trainings can be completed by a troop leader or delegated to another adult. See these additional roles for more information, and available training.