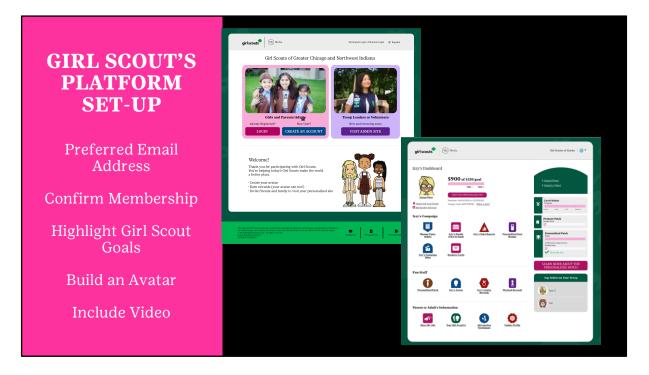

The parent/adult and Girl Scout login for the first time after receiving the launch email or accessing the council-specific url on or after go day. Participants should have their troop number available. If a participant doesn't see their troop number or name, complete the setup process and council will verify after complete. Returning participants can use the same email address and password but need to confirm and complete the setup process.

The parent/adult and Girl Scout validate their council with their zip code next, confirm participant's troop number, and then answer questions about their Girl Scout goals and what Girl Scouting means to them. Along the way, participants build their virtual avatar likeness with the patented Girl Scout platform. Girl Scouts sharing their goals for the Product Program through an individual or troop video has shown to significantly increase results too.

Girl Scouts engage digitally with supporters by designing their own avatar. This can help make the digital experience more personalized like connecting with supporters in person, but in the digital space. Girl Scouts personalize their avatar, select the avatar's background of the waterfall or tree with the ocelot scene, and include their name, nickname or initials on the patch. Once the personalized patch is earned with the criteria highlighted, through in person and online efforts together, the patch is directly shipped to the mailing address provided after login.