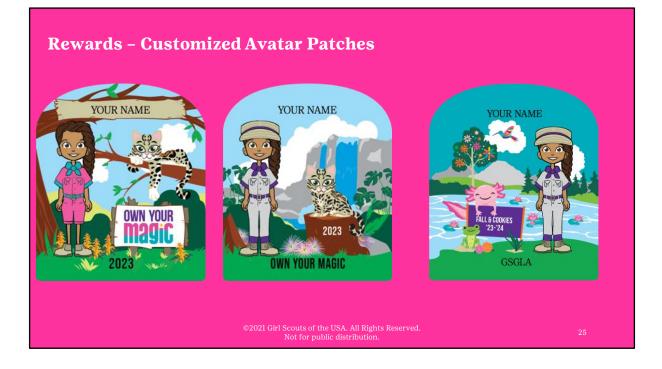

## Girl Scouts have the opportunity to earn two personalized avatar patch:

#### **Fall Avatar Patch**

(Choice of two background designs and outfits)

Create their personalized avatar

Send 18+ valid emails by October 13

\$350 in combined product sales

#### **Fall and Cookie Combination Avatar Patch**

• Create avatar – can be different from Customized Avatar patch.

- Send 18+ valid emails by October 13
- \$225 in combined product sales
- 280 packages sold in 2023 Cookie Program

Girl Scouts engage digitally with supporters by designing their own avatar. This can help make the digital experience more personalized like connecting with supporters in person, but in the digital space. Girl Scouts personalize their avatar, select the avatar's background of the waterfall or tree with the ocelot scene, and include their name, nickname or initials on the patch. Once the personalized patch is earned with the criteria highlighted, through in person and online efforts together, the patch is directly shipped to the mailing address provided after login.