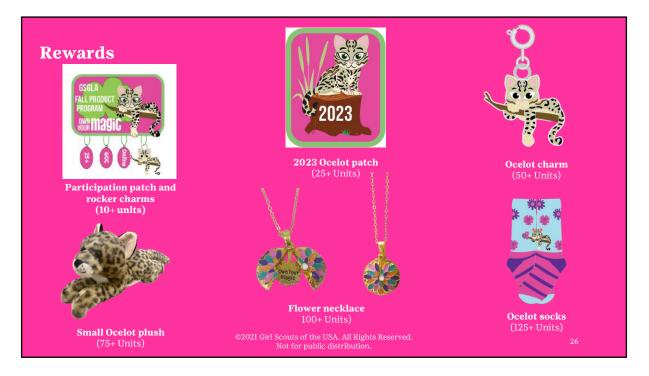

Girl Scouts also earn individual rewards based on the number of units they sell. Rewards will be sent to your service unit Fall Product Chair in January.

Each girl receives:

- Trophy nut order card
- Money envelope
- M2 online flyer
- Family letter
- Doorhangers and personalized business cards (available online only)