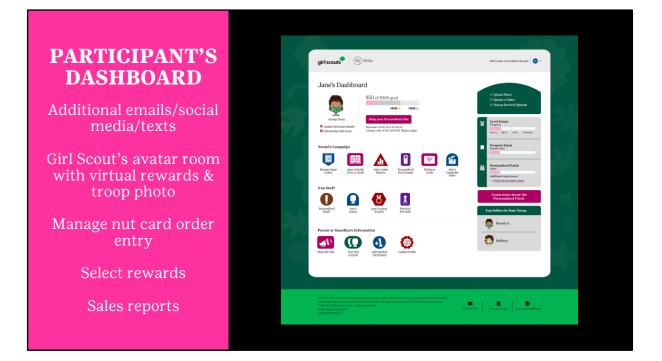

Here is the participant's online toolkit for managing both online sales and in person participation. Girl Scouts can send additional emails, social media and texts from the participant's Dashboard. Girl Scouts visit their Avatars room 4 times on average during the program to see virtual rewards earned by completing actions and also the troop photo. Parent/Adults and Girl Scouts enter in the totals of each item using the nut order card into the system prior to the end of the program if this is an option offered by council. Nut order card totals will be tabulated and added to all online sales totals in reports. Rewards earned are automatically selected and participants can make selections at levels where there are choices after rewards are earned. There are reports showing sales by category and specific reports highlighting girl delivered items sold online by supporter with contact information for in person nut and chocolate delivery.