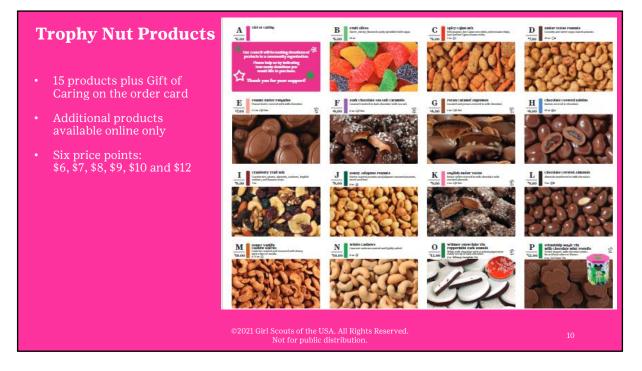

**TBD by troop** – Last day to turn in funds to troop, prior to end of November

There are 15 nut and candy products on the order card, plus Gift of Caring donations.

Additional items are available online only.

There are six price points from \$6-12.