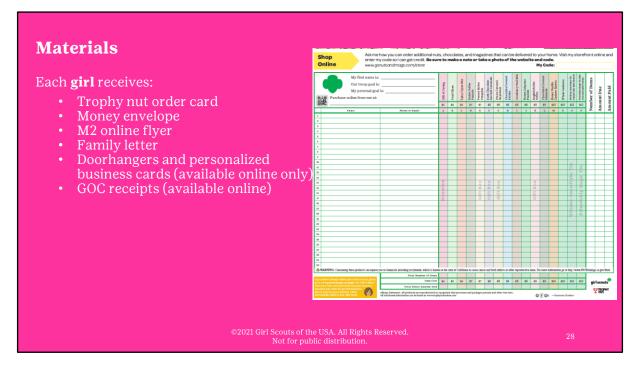

Girl Scouts also earn individual rewards based on the number of units they sell. Rewards will be sent to your service unit Fall Product Chair in January.

Each girl receives:

- Trophy nut order card
- Money envelope
- M2 online flyer
- Family letter
- Doorhangers and personalized business cards (available online only)