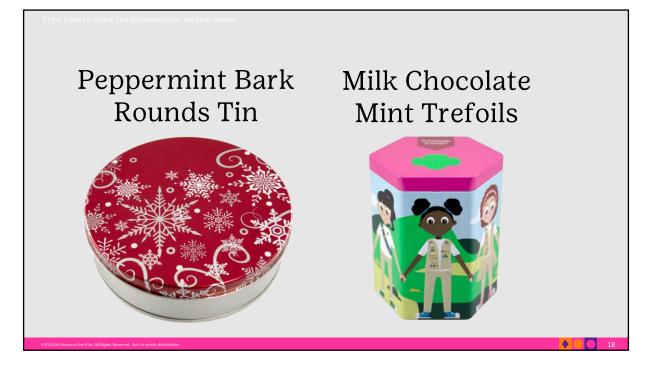

## Chocolate Covered Raisins

Our new products this year are Honey Jalapeno Peanuts and Honey Vanilla Cashew Halves.

Each year the Peppermint Bark Rounds and Milk Chocolate Mint Trefoils come in collectible tins.