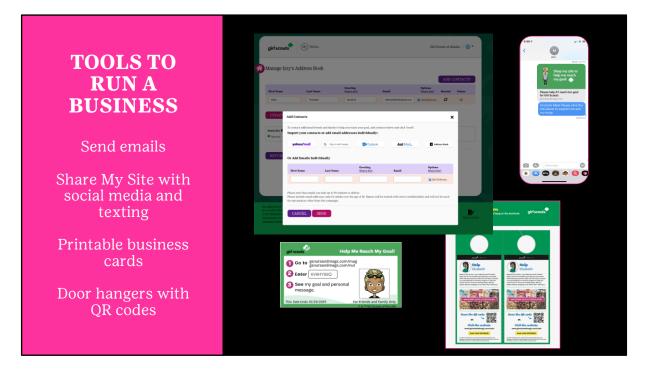

Girl Scouts can personalize their request for support based on the supporter's preferences for each contact. The most popular option is still sending emails with over 58% of sales coming from that channel. Next in line is social media. Texting shares the participant's personalized site conveniently for those using a smartphone. The printable business cards and door hangers are effective printable tools as leave behinds after contact with supporters.

Here is the participant's online toolkit for managing both online sales and in person participation. Girl Scouts can send additional emails, social media and texts from the participant's Dashboard. Girl Scouts visit their Avatars room 4 times on average during the program to see virtual rewards earned by completing actions and also the troop photo. Parent/Adults and Girl Scouts enter in the totals of each item using the nut order card into the system prior to the end of the program if this is an option offered by council. Nut order card totals will be tabulated and added to all online sales totals in reports. Rewards earned are automatically selected and participants can make selections at levels where there are choices after rewards are earned. There are reports showing sales by category and specific reports highlighting girl delivered items sold online by supporter with contact information for in person nut and chocolate delivery.