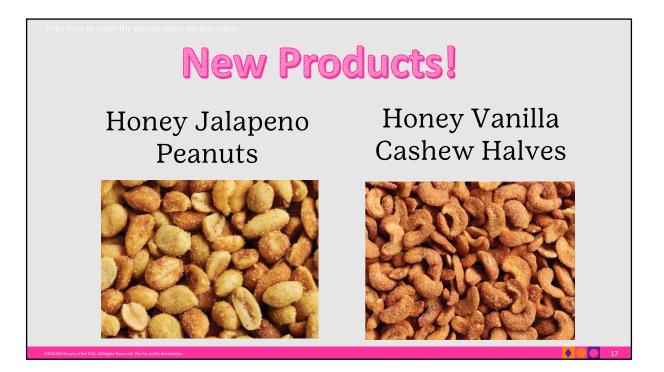

## Chocolate Covered Raisins

Our new products this year are Honey Jalapeno Peanuts and Honey Vanilla Cashew Halves.

Each year the Peppermint Bark Rounds and Milk Chocolate Mint Trefoils come in collectible tins.